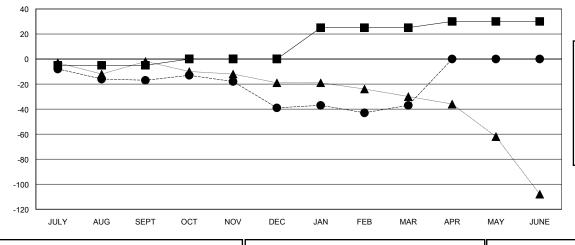

## GOALS AND ACTUAL MEMBERS CUMULATIVE

| - NEW MEMBER GROWTH NET GOAL    |
|---------------------------------|
| - NEW MEMBER GROWTH ACTUAL      |
| ▲ - LAST YEAR MEMBERSHIP ACTUAL |
|                                 |